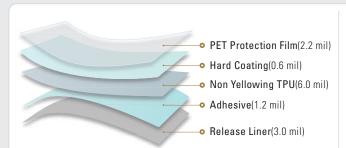

#### FEATURES AND STRUCTURES

- · Anti-Fouling
- · Self-Healing
- Highest Transparency & Gloss
- Water Repellency
- Anti-Contamination
- Non-Yellowing
- Anti-Solvent
- Excellent Adhesion Finish
- Easy to Installation