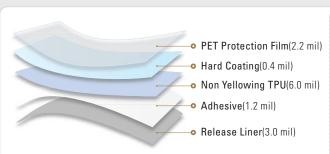

#### FEATURES AND STRUCTURES

- · Anti-Fouling
- · Self-Healing
- Highest Transparency & Gloss
- Water Repellency
- Anti-Contamination
- Non-Yellowing
- Anti-Solvent
- Excellent Adhesion Finish
- Easy to Installation