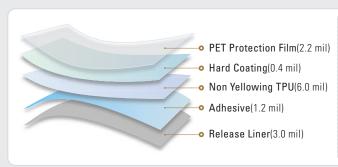

#### FEATURES AND STRUCTURES

- · Anti-Fouling
- · Self-Healing
- Highest Transparency & Gloss
- Water Repellency
- Anti-Contamination
- Non-Yellowing
- Anti-Solvent
- Excellent Adhesion Finish
- Easy to Installation