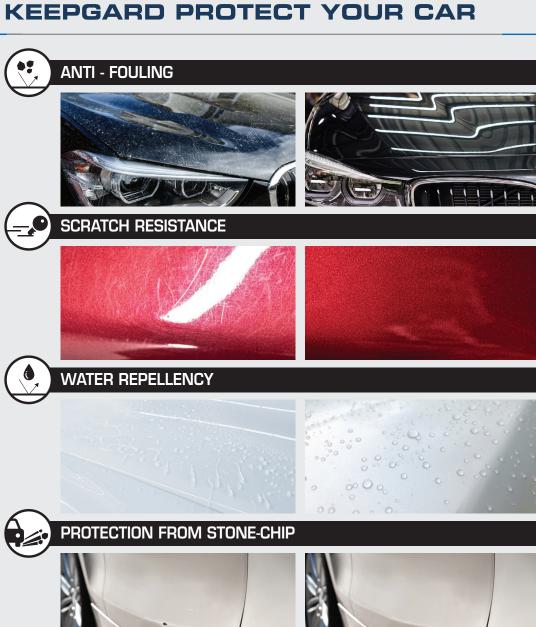

#### FEATURES AND STRUCTURES

- · Anti-Fouling
- · Self-Healing
- Highest Transparency & Gloss
- Water Repellency
- Anti-Contamination
- Non-Yellowing
- Anti-Solvent
- Excellent Adhesion Finish
- Easy to Installation

#### FEATURES AND STRUCTURES

- · Anti-Fouling
- · Recovery Self-Healing
- Highest Transparency & Gloss
- Water Repellency
- Anti-Contamination
- Non-Yellowing
- Anti-Solvent
- Excellent Adhesion Finish
- · Easy to Installation

#### FEATURES AND STRUCTURES

- Super Hydrophobic
- · Anti-Fouling
- Anti-Contamination
- Highest Transparency & Gloss
- · Non-Yellowing
- Anti-Solvent
- Self-Healing(Heat gun)
- Excellent Adhesion Finish
- Easy to Installation

#### **FEATURES AND STRUCTURES**

- Excellent Durability
- · Anti-Fouling
- Fast Recovery Self-Healing
- Anti-Contamination
- Highest Transparency & Gloss
- Non-Yellowing
- Anti-Solvent
- Excellent Adhesion Finish
- Easy to Installation

#### FEATURES AND STRUCTURES

- · Modern Satin Finish
- · Anti-Fouling
- · Scratch Resistance
- · Non-Yellowing
- Anti-Solvent
- Excellent Adhesion Finish
- Easy to Installation

#### FEATURES AND STRUCTURES

- · Deep Black Finish
- · Anti-Fouling
- Water Repellency
- Self-Healing
- Scratch Resistance
- Non-Yellowing
- Anti-Solvent
- Excellent Adhesion Finish
- Easy to Installation

#### **FEATURES AND STRUCTURES**

- White Finish
- Anti-Fouling
- Water Repellency
- · Self-Healing
- Scratch resistance
- Non-Yellowing
- Anti-Solvent
- Excellent Adhesion Finish
- Easy to Installation