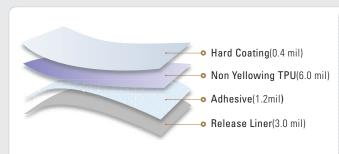

#### FEATURES AND STRUCTURES

- · Anti-Fouling
- · Self-Healing
- Highest Transparency & Gloss
- Water Repellency
- Anti-Contamination
- Non-Yellowing
- Anti-Solvent
- Excellent Adhesion Finish
- Easy to Installation