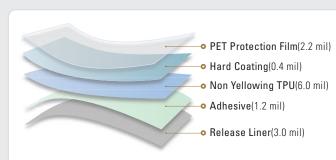

#### FEATURES AND STRUCTURES

- · Anti-Fouling
- · Self-Healing
- Highest Transparency & Gloss
- Water Repellency
- Anti-Contamination
- Non-Yellowing
- Anti-Solvent
- Excellent Adhesion Finish
- Easy to Installation