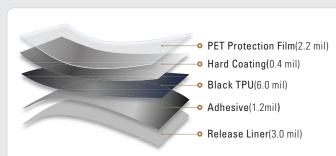

#### FEATURES AND STRUCTURES

- · Anti-Fouling
- · Self-Healing
- Highest Transparency & Gloss
- Water Repellency
- Anti-Contamination
- Non-Yellowing
- Anti-Solvent
- Excellent Adhesion Finish
- Easy to Installation

#### FEATURES AND STRUCTURES

- · Anti-Fouling
- · Recovery Self-Healing
- Highest Transparency & Gloss
- Water Repellency
- Anti-Contamination
- Non-Yellowing
- Anti-Solvent
- Excellent Adhesion Finish
- · Easy to Installation

#### FEATURES AND STRUCTURES

- Super Hydrophobic
- · Anti-Fouling
- Anti-Contamination
- Highest Transparency & Gloss
- · Non-Yellowing
- Anti-Solvent
- Self-Healing(Heat gun)
- Excellent Adhesion Finish
- Easy to Installation

#### **FEATURES AND STRUCTURES**

- Excellent Durability
- · Anti-Fouling
- Fast Recovery Self-Healing
- Anti-Contamination
- Highest Transparency & Gloss
- Non-Yellowing
- Anti-Solvent
- Excellent Adhesion Finish
- Easy to Installation

#### FEATURES AND STRUCTURES

- · Modern Satin Finish
- · Anti-Fouling
- · Scratch Resistance
- · Non-Yellowing
- Anti-Solvent
- Excellent Adhesion Finish
- Easy to Installation

#### FEATURES AND STRUCTURES

- · Deep Black Finish
- · Anti-Fouling
- Water Repellency
- Self-Healing
- Scratch Resistance
- Non-Yellowing
- Anti-Solvent
- Excellent Adhesion Finish
- Easy to Installation

#### **FEATURES AND STRUCTURES**

- White Finish
- Anti-Fouling
- Water Repellency
- · Self-Healing
- Scratch resistance
- Non-Yellowing
- Anti-Solvent
- Excellent Adhesion Finish
- Easy to Installation