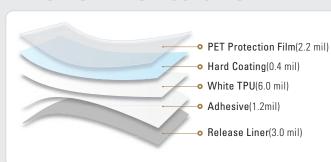

#### FEATURES AND STRUCTURES

- · Anti-Fouling
- · Self-Healing
- Highest Transparency & Gloss
- Water Repellency
- Anti-Contamination
- Non-Yellowing
- Anti-Solvent
- Excellent Adhesion Finish
- Easy to Installation